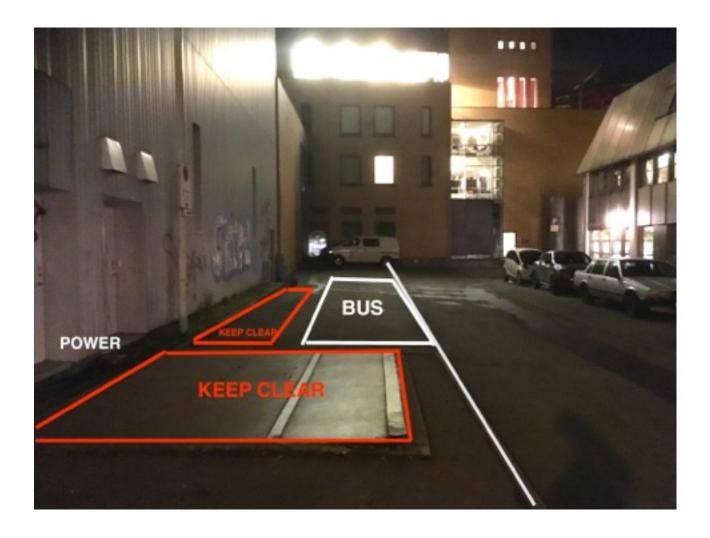

### **PARKING SPACE:**

It is crucial to keep clear of the areas mentioned in the picture below. The doors on the wall are fire exits. The steel gate on the ground is being used daily and has to be kept clear so it can be opened. Byscenen is located 50 m from the parking space.