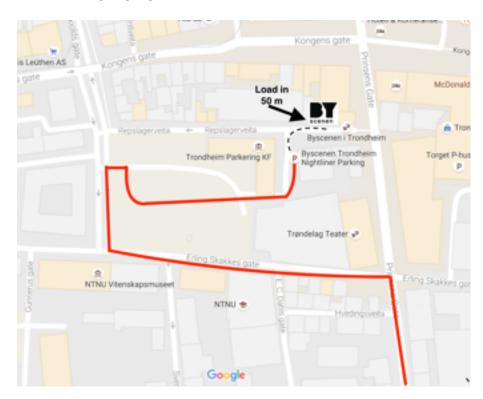

### MAP/DIRECTIONS:

On Google Maps you can search for "Byscenen Trondheim Nightliner Parking" to see where parking is located.

If using GPS, enter "Erling Skakkes Gate 40B, 7012 Trondheim" into your system to locate. The GPS coordinates are 63.429848, 10.391250.

We can fit **ONE 18 m bus or truck including trailer.** Additional vehicles will need to be parked offsite.

Bus parking is located 50 m from the main entrance to Byscenen.